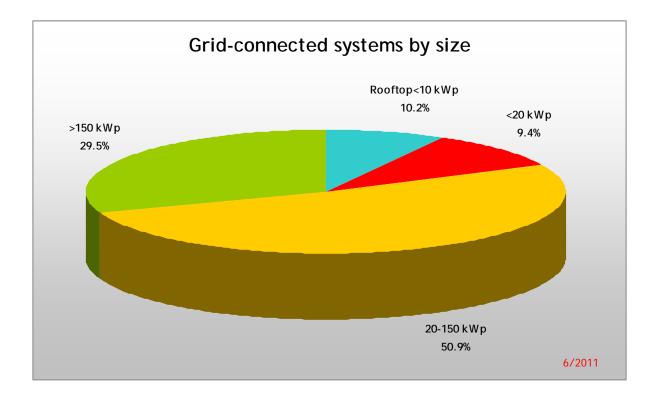

| Grid-connected systems<br>until 6/2011 | Rooftop <10 kWp | <20 kWp | 20-150 kWp | >150 kWp |
|----------------------------------------|-----------------|---------|------------|----------|
| Cumulative installed capacity (MWp)    | 35.6            | 32.8    | 177.5      | 102.8    |